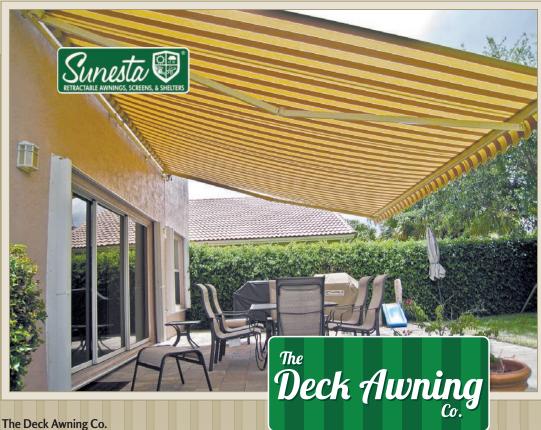

## **FEATURES & BENEFITS**

- Hundreds of colors and patterns
- Projections up to 14 ½ feet
- Blocks 96% of the ultra violet rays of the sun
- Motorized or Manual
- Sun and Wind activated
- Sizes to fit any deck or patio
- Retractable Awnings can be installed on any siding
- Most HOA's approve them. We haven't had one rejected yet
- They are self storing in the winter. No need to remove it
- All waterproof and rust proof materials