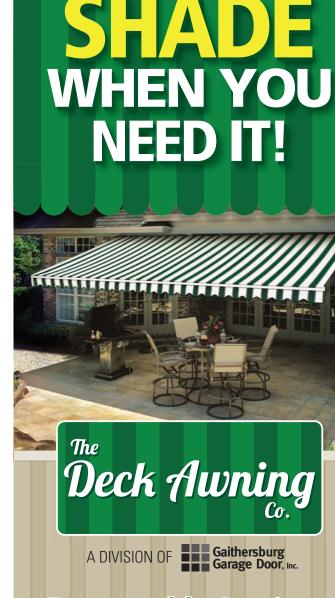

## Retractable Awnings for Your Deck or Patio!

PRSRT STD
US POSTAGE
PAID
SHARON, PA

A Retractable Awning is an awning that projects and retracts either manually or with the touch of a button. When open they are completely self-supporting so there are no angled braces or supports in the way. You have complete unobstructed use of the area underneath.

These awnings will turn a hot sunny deck into a cool, comfortable place to relax and enjoy the outdoors with the touch of a button.

We'd be glad to demonstrate these for you at our showroom or we can come to your home for a free estimate. And as usual, there will be no pressure to buy. We simply present our products and they sell themselves.